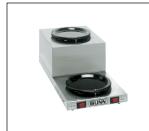

STOVE,WX1 120V/100W

Product #: 06450.6000

WL2, 120V

Product #: 11402.0001

STOVE,WL2-120V/200W

Product #: 11402.6000

STOVE, WS2-120V/200W

Product #: 12882.6000