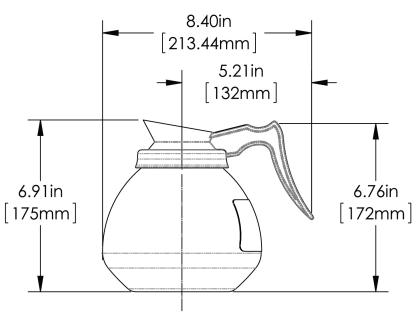

## 64oz Blk Hndl Glass Decanter

Height: 0.0" Width: 0.0" Depth: 0.0" (0.0cm) (0.0cm) (0.0cm)

 State-of-the-art connection process used wth food grade polymeric materials is more earth-friendly and eliminates the need for vinyl gaskets or "O" rings

## **Specifications**

**Product #:** 42400.7103

Handle: Black

**Additional Features** 

## **Holding Capacity**

| English | Metric |
|---------|--------|
| -       | -      |

**WARNING:** 

| Unit    |        |       |       | Shipping |         |          |           |                       |
|---------|--------|-------|-------|----------|---------|----------|-----------|-----------------------|
|         | Height | Width | Depth | Height   | Width   | Depth    | Weight    | Volume                |
| English | -      | -     | -     | 7.0 in.  | 7.5 in. | 19.0 in. | 3.188 lbs | 0.577 ft <sup>3</sup> |
| Metric  | -      | -     | -     | 17.8 cm  | 19.1 cm | 48.3 cm  | 1.446 kgs | 0.016 m³              |