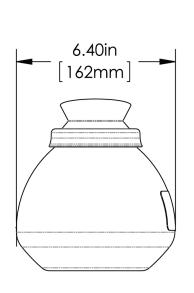

## **Specifications**

**Product #:** 42400.7103

Handle: Black

**Additional Features** 