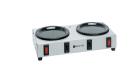

## Related Products & Accessories: 64oz Blk Hndl Glass Decanter (42400.7103)

WX2, 120V

Product #: 06310.0004

WX2A, 230V 50/60HZ

Product #: 06310.0006

STOVE,WX2 120V/200W

Product #: 06310.6000

Product #: 06450.0004