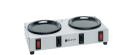

## Related Products & Accessories: 64oz Blk Hndl Glass Decanter (42400.7103)

WX2, 120V

Product #: 06310.0004

WX2A, 230V 50/60HZ

Product #: 06310.0006

STOVE,WX2 120V/200W

Product #: 06310.6000

Product #: 06450.0004