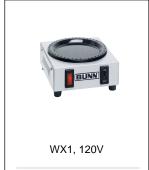

STOVE,WX1 120V/100W

Product #: 06450.6000

WL2, 120V

Product #: 11402.0001

STOVE,WL2-120V/200W

Product #: 11402.6000

STOVE, WS2-120V/200W

Product #: 12882.6000