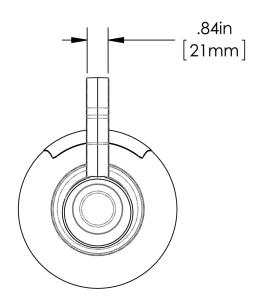

## **Specifications**

**Product #:** 42400.7103

Handle: Black

**Additional Features** 