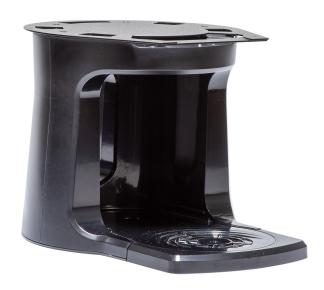

## STAND ASSY, TF SERVER GEN3

Height: 9.7" Width: 9.1" Depth: 12.9" (24.6cm) (23.1cm) (32.8cm)

- For use with GEN3 TF ThermoFresh® servers
- Added top plate keeps the server from locking into the stand
- Easy on and off placement of the server from the stand
- Removable drip tray included