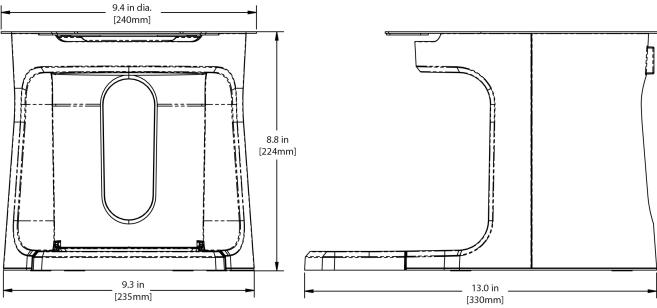

## STAND ASSY, TF SERVER GEN3

Height: 9.7" Width: 9.1" Depth: 12.9" (24.6cm) (23.1cm) (32.8cm)

- For use with GEN3 TF ThermoFresh® servers
- Added top plate keeps the server from locking into the stand
- Easy on and off placement of the server from the stand
- Removable drip tray included

## **Holding Capacity**

| English | Metric |
|---------|--------|
| -       | -      |

**MARNING**:

| Unit    |         |         |          | Shipping |          |          |           |           |
|---------|---------|---------|----------|----------|----------|----------|-----------|-----------|
|         | Height  | Width   | Depth    | Height   | Width    | Depth    | Weight    | Volume    |
| English | 9.7 in. | 9.1 in. | 12.9 in. | 11.6 in. | 11.9 in. | 13.6 in. | 5.950 lbs | 1.088 ft³ |
| Metric  | 24.6 cm | 23.1 cm | 32.8 cm  | 29.5 cm  | 30.2 cm  | 34.6 cm  | 2.699 kgs | 0.031 m³  |