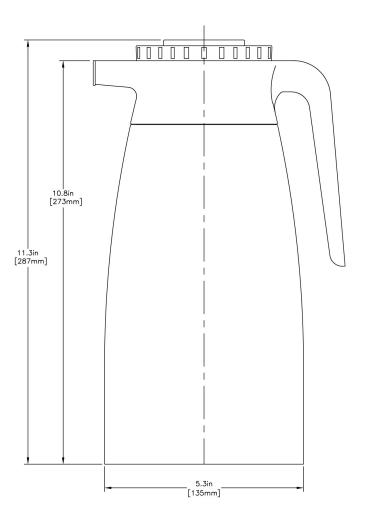

## 1.9L Thermal Pitcher (6pk)

Height: 11.3" Width: 6.5" Depth: 5.5" (28.7cm) (16.5cm) (14.0cm)

\*Feature points are currently unavailable.\*

Agency:

### **Holding Capacity**

| English | Metric |
|---------|--------|
| -       | -      |

**WARNING:** 

| Unit    |          |         |         | Shipping |         |         |            |                       |
|---------|----------|---------|---------|----------|---------|---------|------------|-----------------------|
|         | Height   | Width   | Depth   | Height   | Width   | Depth   | Weight     | Volume                |
| English | 11.3 in. | 6.5 in. | 5.5 in. | 12.0 in. | 6.0 in. | 5.8 in. | 17.000 lbs | 0.242 ft <sup>3</sup> |
| Metric  | 28.7 cm  | 16.5 cm | 14.0 cm | 30.5 cm  | 15.2 cm | 14.7 cm | 7.711 kgs  | 0.007 m³              |