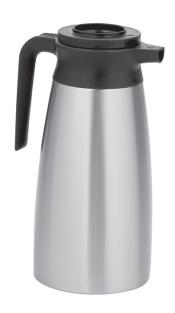

## 1.9L Thermal Pitcher (6pk)

Height: 11.3" Width: 6.5" Depth: 5.5" (28.7cm) (16.5cm) (14.0cm)

\*Feature points are currently unavailable.\*

Agency:

### **Specifications**

Product #: 39430.0100
Finish: Stainless/Black
Liner: Stainless Steel
Lid Color: Black

**Additional Features** 