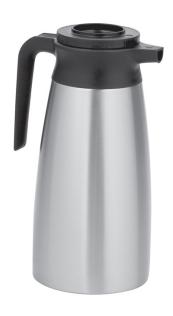

## 1.9L Thermal Pitcher (1pk)

Height: 11.3" Width: 6.5" Depth: 5.5" (28.7cm) (16.5cm) (14.0cm)

\*Feature points are currently unavailable.\*

Agency:

## **Specifications**

Product #: 39430.0000
Finish: Stainless/Black
Liner: Stainless Steel
Lid Color: Black

**Additional Features** 