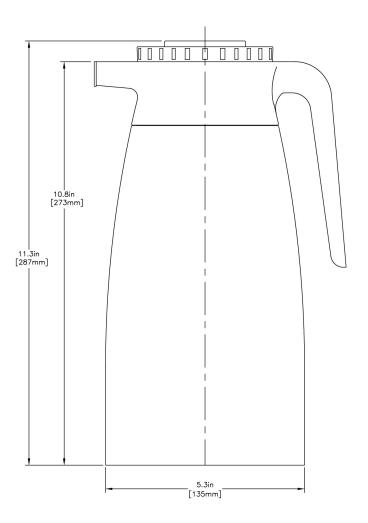

## 1.9L Thermal Pitcher (1pk)

Height: 11.3" Width: 6.5" Depth: 5.5" (28.7cm) (16.5cm) (14.0cm)

\*Feature points are currently unavailable.\*

Agency:

## **Holding Capacity**

| English | Metric |  |  |  |
|---------|--------|--|--|--|
| -       | -      |  |  |  |

**MARNING**:

| Unit    |          |         |         | Shipping |         |         |           |                       |
|---------|----------|---------|---------|----------|---------|---------|-----------|-----------------------|
|         | Height   | Width   | Depth   | Height   | Width   | Depth   | Weight    | Volume                |
| English | 11.3 in. | 6.5 in. | 5.5 in. | 12.0 in. | 6.0 in. | 6.0 in. | 2.350 lbs | 0.250 ft <sup>3</sup> |
| Metric  | 28.7 cm  | 16.5 cm | 14.0 cm | 30.5 cm  | 15.2 cm | 15.2 cm | 1.066 kgs | 0.007 m³              |