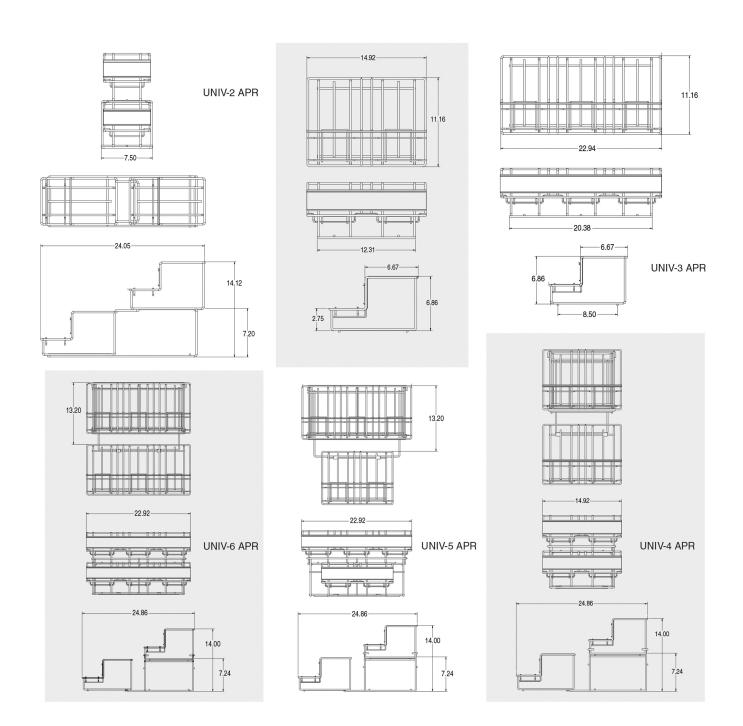

## **UNIV-2 APR**

Height: 6.9" Width: 14.9" Depth: 11.2" (17.5cm) (37.8cm) (28.4cm)

\*Feature points are currently unavailable.\*

Agency:

**Specifications** 

**Product #:** 35728.0001

Finish: Black

**Additional Features** 

## **Holding Capacity**

| English | Metric |
|---------|--------|
| -       | -      |

**MARNING**:

| Unit    |         |          |          | Shipping |          |         |           |                       |
|---------|---------|----------|----------|----------|----------|---------|-----------|-----------------------|
|         | Height  | Width    | Depth    | Height   | Width    | Depth   | Weight    | Volume                |
| English | 6.9 in. | 14.9 in. | 11.2 in. | 15.8 in. | 12.0 in. | 8.0 in. | 4.400 lbs | 0.878 ft <sup>3</sup> |
| Metric  | 17.5 cm | 37.8 cm  | 28.4 cm  | 40.1 cm  | 30.5 cm  | 20.3 cm | 1.996 kgs | 0.025 m³              |