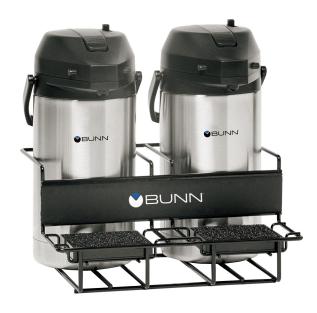

## **UNIV-2 APR**

Height: 6.9" Width: 14.9" Depth: 11.2" (17.5cm) (37.8cm) (28.4cm)

\*Feature points are currently unavailable.\*

Agency:

**Specifications** 

**Product #:** 35728.0001

Finish: Black

**Additional Features** 

## **Holding Capacity**

| English | Metric |
|---------|--------|
| -       | -      |

**MARNING**:

| Unit    |         |          |          | Shipping |          |         |           |                       |
|---------|---------|----------|----------|----------|----------|---------|-----------|-----------------------|
|         | Height  | Width    | Depth    | Height   | Width    | Depth   | Weight    | Volume                |
| English | 6.9 in. | 14.9 in. | 11.2 in. | 15.8 in. | 12.0 in. | 8.0 in. | 4.400 lbs | 0.878 ft <sup>3</sup> |
| Metric  | 17.5 cm | 37.8 cm  | 28.4 cm  | 40.1 cm  | 30.5 cm  | 20.3 cm | 1.996 kgs | 0.025 m³              |