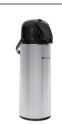

## **UNIV-2 APR**

Height: 6.9" Width: 14.9" Depth: 11.2" (17.5cm) (37.8cm) (28.4cm)

\*Feature points are currently unavailable.\*

Agency:

**Specifications** 

**Product #:** 35728.0001

Finish: Black

**Additional Features** 

## **Holding Capacity**

| English | Metric |
|---------|--------|
| -       | -      |

**MARNING**:

| Unit    |         |          |          | Shipping |          |         |           |                       |
|---------|---------|----------|----------|----------|----------|---------|-----------|-----------------------|
|         | Height  | Width    | Depth    | Height   | Width    | Depth   | Weight    | Volume                |
| English | 6.9 in. | 14.9 in. | 11.2 in. | 15.8 in. | 12.0 in. | 8.0 in. | 4.400 lbs | 0.878 ft <sup>3</sup> |
| Metric  | 17.5 cm | 37.8 cm  | 28.4 cm  | 40.1 cm  | 30.5 cm  | 20.3 cm | 1.996 kgs | 0.025 m³              |