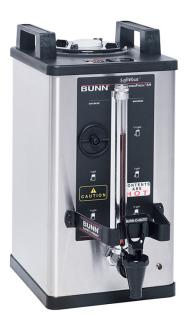

## 1.5Gal(5.7L) SH Srvr SST

Height: 16.6" Width: 8.5" Depth: 13.8" (42.2cm) (21.6cm) (35.1cm) • LED power indicator shows server is operational

Agency:

Specifications

Product #: 27850.6001 Finish: Stainless **Additional Features** 

## Holding Capacity

| English | Metric |  |  |
|---------|--------|--|--|
| 192 oz. | 5.7 L  |  |  |

MARNING:

 BUNN® reserves the right to change specifications and product design without notice. Such revisions do not entitle
 Last Updated:

 the buyer to corresponding changes, improvements, additions or replacements for previously purchased equipment.
 01/26/2022

 For most current specifications and other info visit bunn.com.
 01/26/2022

| Unit    |          |         | Shipping |          |          |          |        |                       |
|---------|----------|---------|----------|----------|----------|----------|--------|-----------------------|
|         | Height   | Width   | Depth    | Height   | Width    | Depth    | Weight | Volume                |
| English | 16.6 in. | 8.5 in. | 13.8 in. | 20.1 in. | 11.3 in. | 17.5 in. | -      | 2.293 ft <sup>3</sup> |
| Metric  | 42.2 cm  | 21.6 cm | 35.1 cm  | 51.1 cm  | 28.6 cm  | 44.5 cm  | -      | 0.065 m³              |