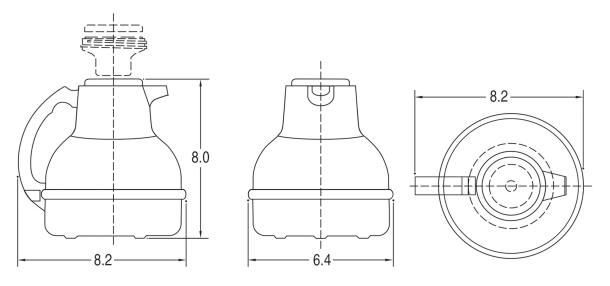

## 1.9L Thermal Carafe

Height: 8.0" Width: 6.4" Depth: 8.2" (20.3cm) (16.3cm) (20.8cm)

\*Feature points are currently unavailable.\*

### **Holding Capacity**

| English | Metric |
|---------|--------|
| -       | -      |

MARNING:

**Additional Features** 

1.9 litre Deluxe Thermal Carafe

1.9 litre Economy Thermal Carafe

| Unit    |         |         |         | Shipping |       |       |        |        |
|---------|---------|---------|---------|----------|-------|-------|--------|--------|
|         | Height  | Width   | Depth   | Height   | Width | Depth | Weight | Volume |
| English | 8.0 in. | 6.4 in. | 8.2 in. | -        | -     | -     | -      | -      |
| Metric  | 20.3 cm | 16.3 cm | 20.8 cm | -        | -     | -     | -      | -      |