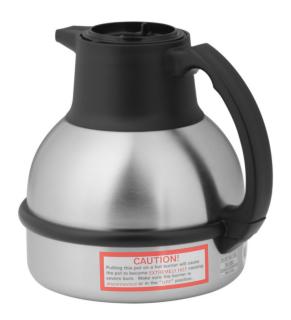

#### **Specifications**

Product #: 18022.6002 Finish: Stainless/Black Liner: Stainless Steel Lid Color: Black